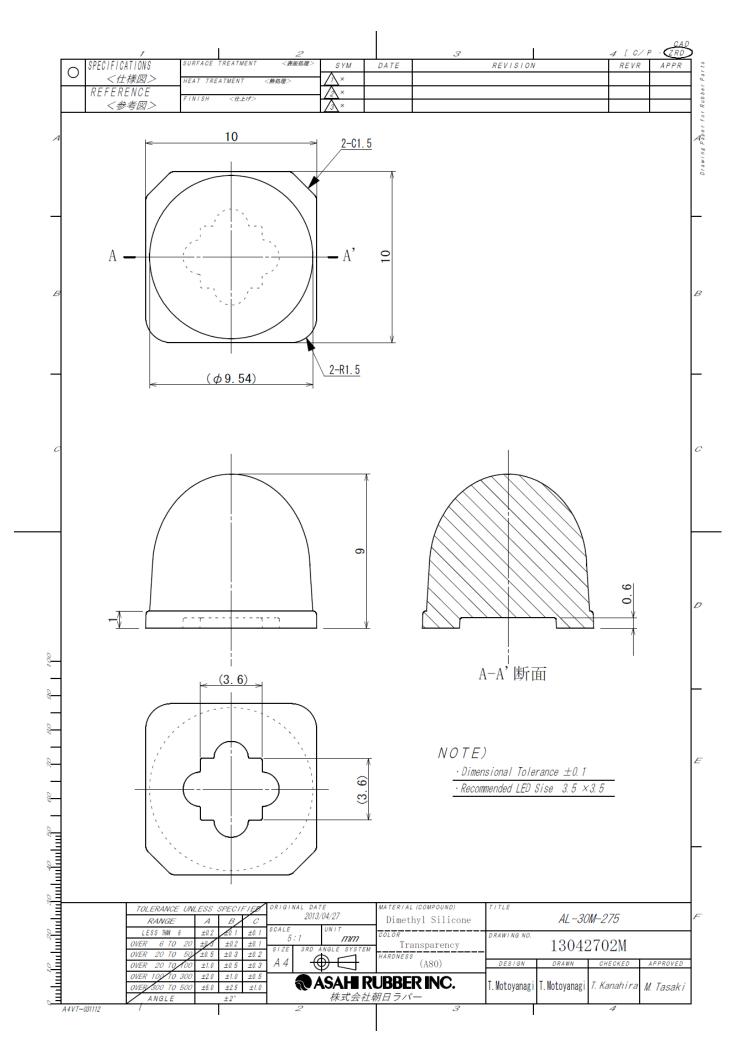

| C. Pakis S. | AL-30M-275         |             |
|-------------|--------------------|-------------|
|             | Distribution Angle | 22°         |
|             | Base LED           | NCSU233     |
|             | Material           | Silicone    |
|             | Height             | 9mm         |
|             | Width at Base      | 10mm        |
|             | Color              | Transparent |
|             | Status             | Available   |

## AL-xxM-275

Lens for Nicha NCSU233 Package