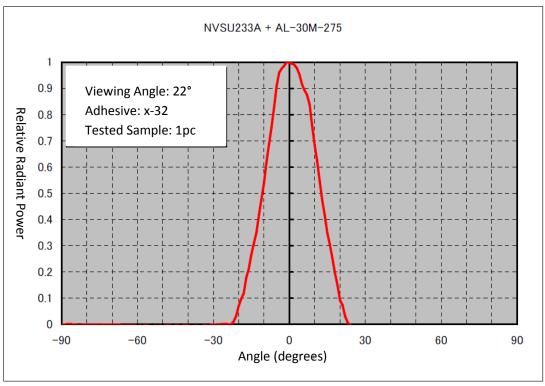

| C. Pakis S. | AL-30M-275         |             |
|-------------|--------------------|-------------|
|             | Distribution Angle | 22°         |
|             | Base LED           | NCSU233     |
|             | Material           | Silicone    |
|             | Height             | 9mm         |
|             | Width at Base      | 10mm        |
|             | Color              | Transparent |
|             | Status             | Available   |

### **Distribution Data**