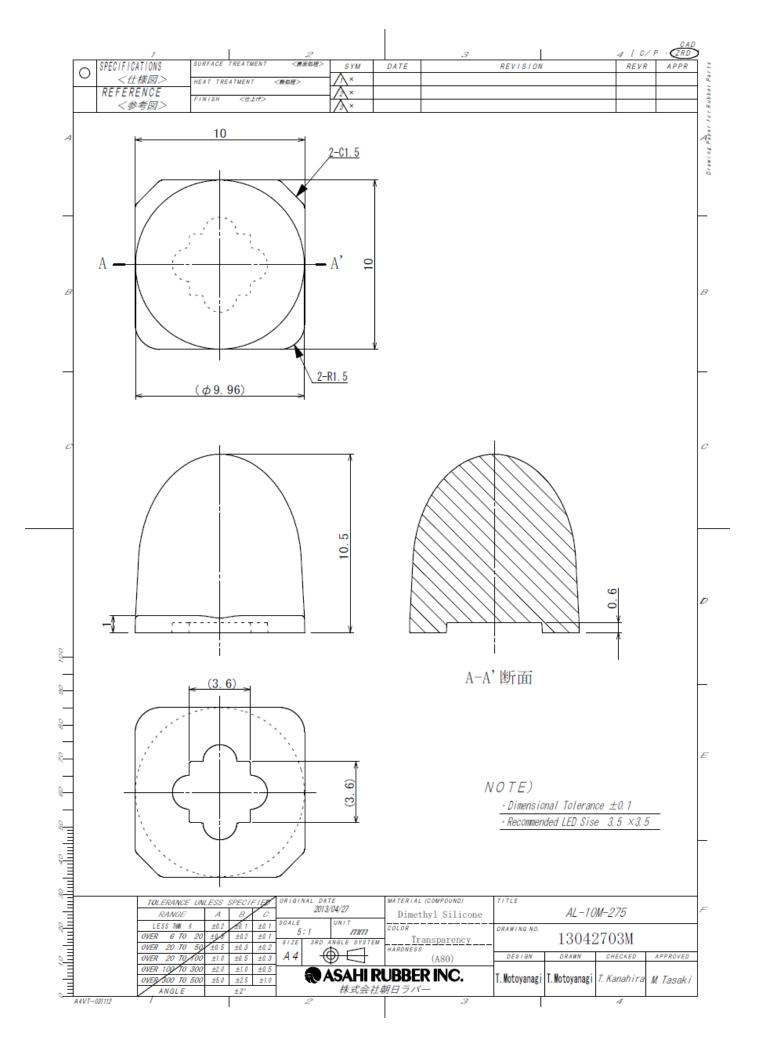

# AL-xxM-275

Lens for Nicha NCSU233 Package

| Telephone State of the State of | AL-10M-275         |             |
|--------------------------------------------------------------------------------------------------------------------------------------------------------------------------------------------------------------------------------------------------------------------------------------------------------------------------------------------------------------------------------------------------------------------------------------------------------------------------------------------------------------------------------------------------------------------------------------------------------------------------------------------------------------------------------------------------------------------------------------------------------------------------------------------------------------------------------------------------------------------------------------------------------------------------------------------------------------------------------------------------------------------------------------------------------------------------------------------------------------------------------------------------------------------------------------------------------------------------------------------------------------------------------------------------------------------------------------------------------------------------------------------------------------------------------------------------------------------------------------------------------------------------------------------------------------------------------------------------------------------------------------------------------------------------------------------------------------------------------------------------------------------------------------------------------------------------------------------------------------------------------------------------------------------------------------------------------------------------------------------------------------------------------------------------------------------------------------------------------------------------------|--------------------|-------------|
| 45                                                                                                                                                                                                                                                                                                                                                                                                                                                                                                                                                                                                                                                                                                                                                                                                                                                                                                                                                                                                                                                                                                                                                                                                                                                                                                                                                                                                                                                                                                                                                                                                                                                                                                                                                                                                                                                                                                                                                                                                                                                                                                                             | Distribution Angle | 12°         |
|                                                                                                                                                                                                                                                                                                                                                                                                                                                                                                                                                                                                                                                                                                                                                                                                                                                                                                                                                                                                                                                                                                                                                                                                                                                                                                                                                                                                                                                                                                                                                                                                                                                                                                                                                                                                                                                                                                                                                                                                                                                                                                                                | Base LED           | NCSU233     |
|                                                                                                                                                                                                                                                                                                                                                                                                                                                                                                                                                                                                                                                                                                                                                                                                                                                                                                                                                                                                                                                                                                                                                                                                                                                                                                                                                                                                                                                                                                                                                                                                                                                                                                                                                                                                                                                                                                                                                                                                                                                                                                                                | Material           | Silicone    |
|                                                                                                                                                                                                                                                                                                                                                                                                                                                                                                                                                                                                                                                                                                                                                                                                                                                                                                                                                                                                                                                                                                                                                                                                                                                                                                                                                                                                                                                                                                                                                                                                                                                                                                                                                                                                                                                                                                                                                                                                                                                                                                                                | Height             | 10.5mm      |
|                                                                                                                                                                                                                                                                                                                                                                                                                                                                                                                                                                                                                                                                                                                                                                                                                                                                                                                                                                                                                                                                                                                                                                                                                                                                                                                                                                                                                                                                                                                                                                                                                                                                                                                                                                                                                                                                                                                                                                                                                                                                                                                                | Width at Base      | 10mm        |
|                                                                                                                                                                                                                                                                                                                                                                                                                                                                                                                                                                                                                                                                                                                                                                                                                                                                                                                                                                                                                                                                                                                                                                                                                                                                                                                                                                                                                                                                                                                                                                                                                                                                                                                                                                                                                                                                                                                                                                                                                                                                                                                                | Color              | Transparent |
|                                                                                                                                                                                                                                                                                                                                                                                                                                                                                                                                                                                                                                                                                                                                                                                                                                                                                                                                                                                                                                                                                                                                                                                                                                                                                                                                                                                                                                                                                                                                                                                                                                                                                                                                                                                                                                                                                                                                                                                                                                                                                                                                | Status             | Available   |

## AL-xxM-275

Lens for Nicha NCSU233 Package