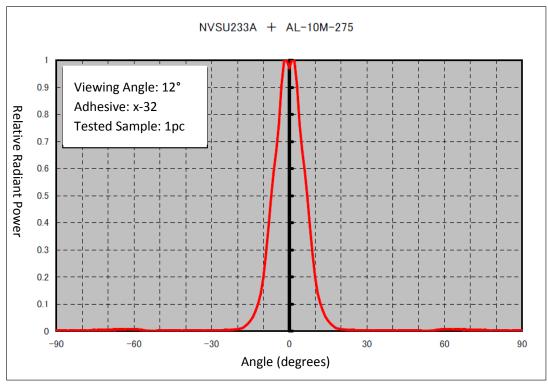

ot self-adhesive and must be attached using some type of adhesive or mechanical attachment. Some possible methods of adhesion are detailed below.



1)Attach LED to Lens before soldering to PCB. Invert, and use a silicone adhesive for optimal optical properties, and to avoid yellowing during any curing or soldering processes.

2)Attach LED to Lens following soldering to PCB. Once again, use a silicone adhesive for optimal optical properties.

3) Attach the lens to the LED surrounding the PCB. The composition of the adhesive in this case is less critical as long as adhesion is achieved.

Note: Different adhesives can lend slightly different optical properties to the lens+LED Assembly. Please contact a sales representative for a list of recommended adhesives.





### **Distribution Data**