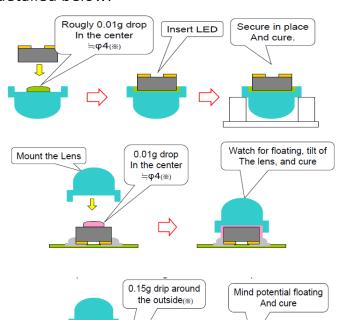

#### Attachment:

These lenses are not self-adhesive and must be attached using some type of adhesive or mechanical attachment. Some possible methods of adhesion are detailed below.

1)Attach LED to Lens before soldering to PCB. Invert, and use a silicone adhesive for optimal optical properties, and to avoid yellowing during any curing or soldering processes.

2)Attach LED to Lens following soldering to PCB. Once again, use a silicone adhesive for optimal optical properties.

3) Attach the lens to the LED surrounding the PCB. The composition of the adhesive in this case is less critical as long as adhesion is achieved.

Note: Different adhesives can lend slightly different optical properties to the lens+LED Assembly. Please contact a sales representative for a list of recommended adhesives.