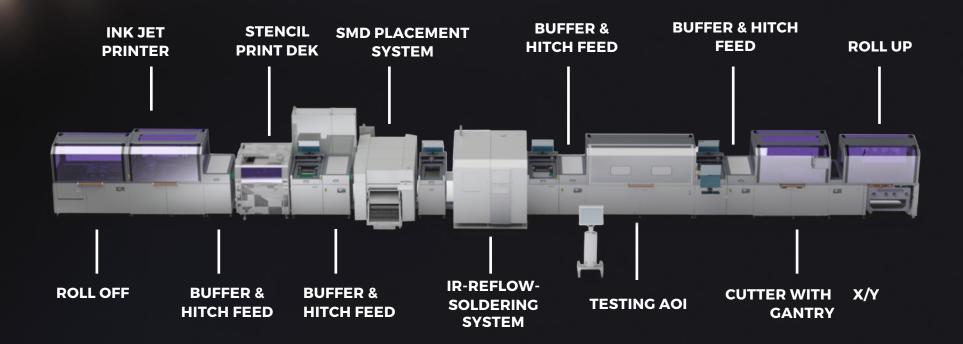

EMICONDUCTOR, LUMILEDS, OSRAM

Established cutting edge **RIGID MODULE** manufacturing facility with LEDs from Nichia, Semiconductor

LpS Award for "SUNLIGHT LUMINAIRE" in collaboration with Seoul Semiconductor and Toshiba Materials

#### 2020s:

Established cutting edge **FLEXIBLE LED** module manufacturing facility, with new materials and reel-to-reel technology Developed **LUMPROTECT** Lamination Technology, next generation **IP67 waterproofing** for flexible LED strips



## SUSTAINABILITY IN PRACTICE





## CUSTOMERS & INDUSTRIES FOR CUSTOM LED MODULES





## STRONG BRANDS & PARTNERS



Certified Solution Partner:

LUMILEDS CASAMBI



SEOUL

SEOUL SEMICONDUCTOR





#### \*Lumitronix®

## SMD PRODUCTION LINE (RIGID LED MODULES)





# FLEX PRODUCTION LINE (R2R FLEXIBLE LED STRIPS)





## ALL FROM ONE SOURCE