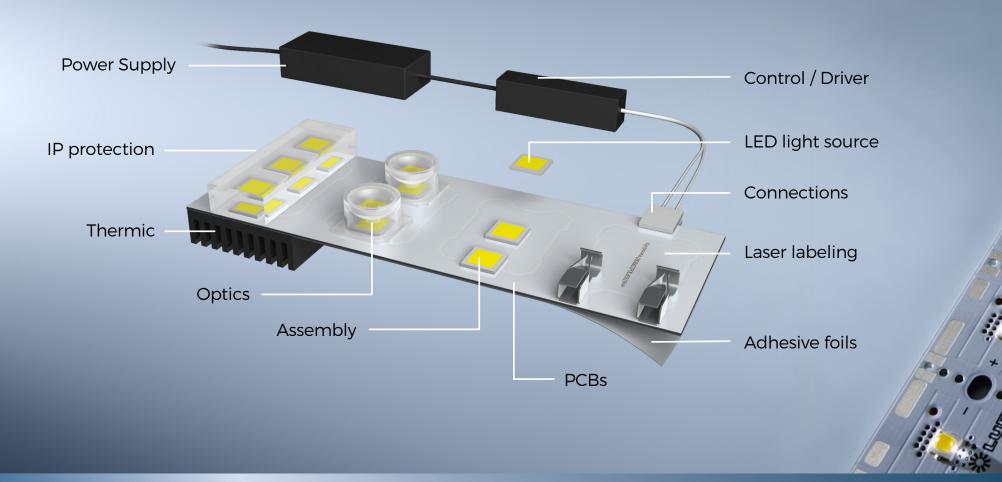

M

Established cutting edge **RIGID MODULE** manufacturing facility with LEDs from Nichia, Semiconductor

LpS Award for "SUNLIGHT LUMINAIRE" in collaboration with Seoul Semiconductor and Toshiba Materials

#### 2020s:

Established cutting edge **FLEXIBLE LED** module manufacturing facility, with new materials and reel-to-reel technology Developed **LUMPROTECT** Lamination Technology, next generation **IP67 waterproofing** for flexible LED strips



## SUSTAINABILITY IN PRACTICE





## CUSTOMERS & INDUSTRIES FOR CUSTOM LED MODULES





## STRONG BRANDS & PARTNERS



Certified Solution Partner:

LUMILEDS CASAMBI



SEOUL

SEOUL SEMICONDUCTOR





#### \*Lumitronix®

## SMD PRODUCTION LINE (RIGID LED MODULES)





# FLEX PRODUCTION LINE (R2R FLEXIBLE LED STRIPS)





## ALL FROM ONE SOURCE